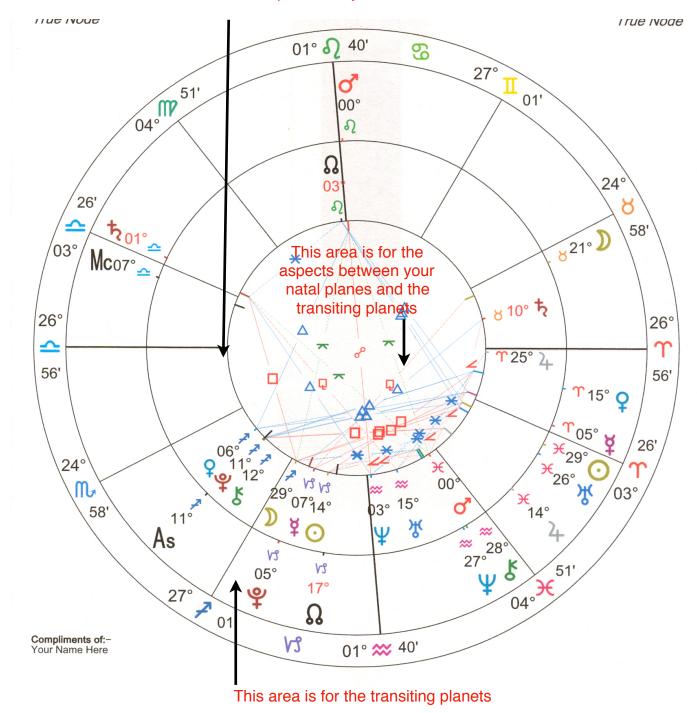

## Composition of a Transit Chart

#### This area is for planets of your natal chart