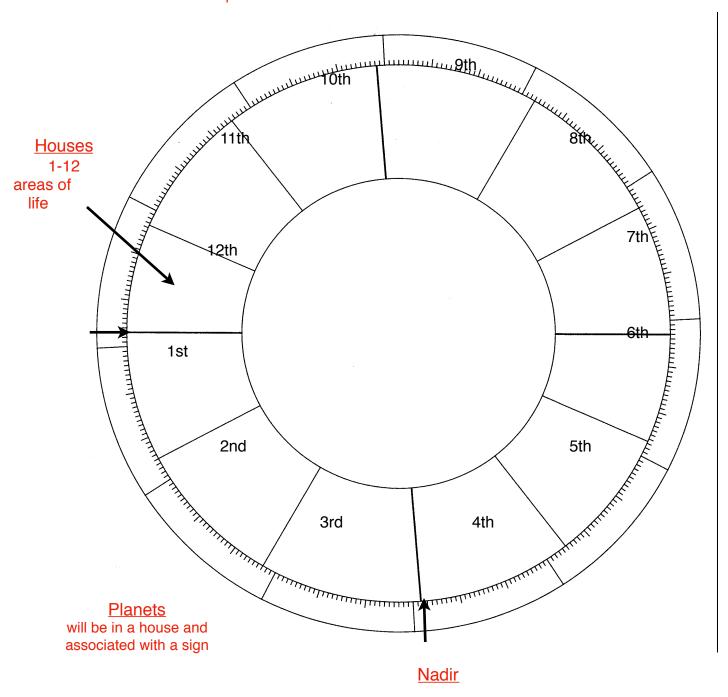

# <u>Houses</u>

# Where the planets will cause action

| 1st  | Self, beginnings, emergence, renaissance                                                                                                                              |
|------|-----------------------------------------------------------------------------------------------------------------------------------------------------------------------|
| 2nd  | Possessions, money, personal security, resources, follow-through                                                                                                      |
| 3rd  | Information gathering, communications, asking questions, short travel, brothers and sisters                                                                           |
| 4th  | Home, intimate relative, roots                                                                                                                                        |
| 5th  | Self-expression, creations, children, psychic refueling, playful, unpremeditated celebrations love affairs with life                                                  |
| 6th  | Conformity, service to the community, acquisition of skills, submission to a higher purpose, learning to be useful, health, healing                                   |
| 7th  | Identification and unity of self with others at a personal level, cooperation, interdependency, supportive, partnering                                                |
| 8th  | Self-sacrifice, shared resources with others, integration, intensification of feelings, psychic housecleaning, sexuality, mortality, life's mysteries, transformation |
| 9th  | New horizons, expansion, exploration, education, attaining perspective, breaking up routines, define fundamental values                                               |
| 10th | Social status, empowerment, career, going public, professional roles, declaration                                                                                     |
| 11th | Self-direction, dreams, groups of like-minded, goal setting, strategic alliances, pathfinding                                                                         |
| 12th | Mystic, in service to the greater, escapism, confinement, dissolution, letting go, large institutions, surrender, self-transcendence, hidden                          |