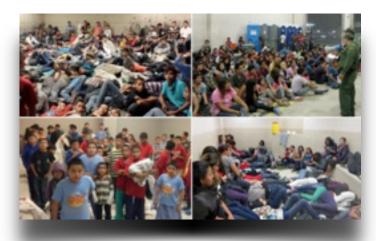

# **ICE- Separation of Families**

Children have been taken from their families in many ways over the history of our planet. We can include all past atrocities into our healing and decrees in the present moment. In today's world, we see this destructive treatment of children in the behavior of ICE.

#### Children Taken From Parents to 'Detention Centers'

My grandson loves carnivorous plants. These plants are designed to attract their food with some sweet promise, such as nectar. And the promise holds a hidden agenda, a slide down the plants tube to be drowned and then absorbed. Remember that model.

Today, June 24, 2018, there is great concern about the "children" being taken from their parents, often as a way to "help" the parents or some version of being rescued.

As the Ancient Ones, we are going to show you the various out picturing of this concept: