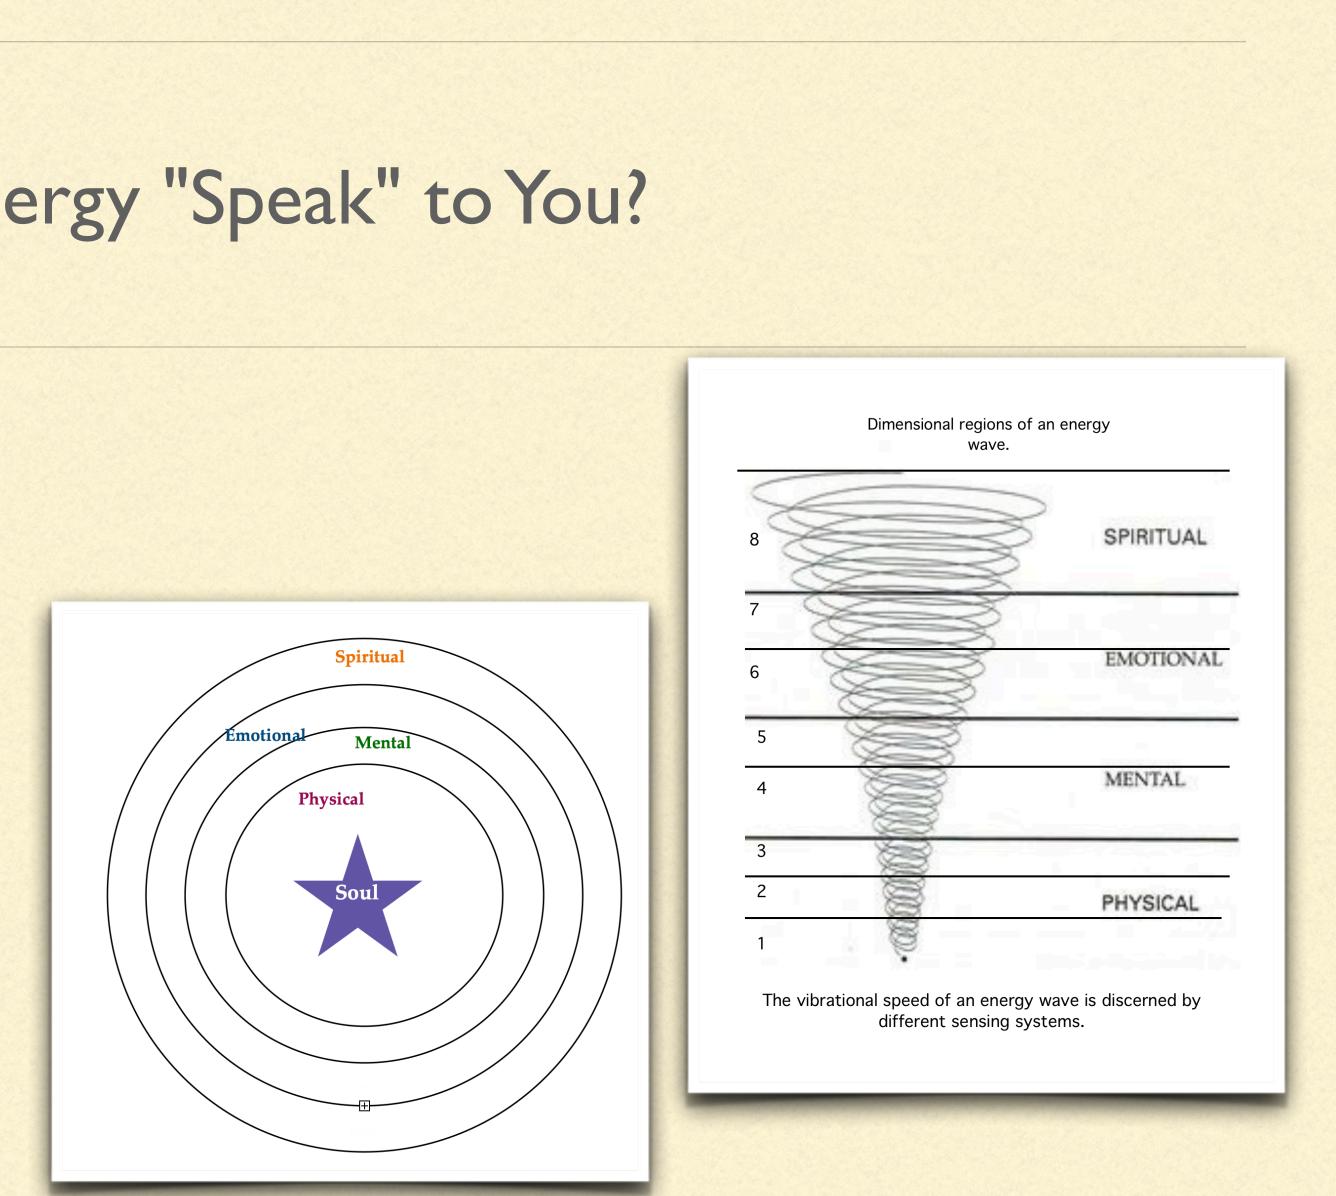

## Where Does Energy "Speak" to You?

### Energy:

- How far back do you remember unseen impacts?
- How have you noticed them since the beginning of class?
- What are some of the new ways you are choosing this relationship to work for you?