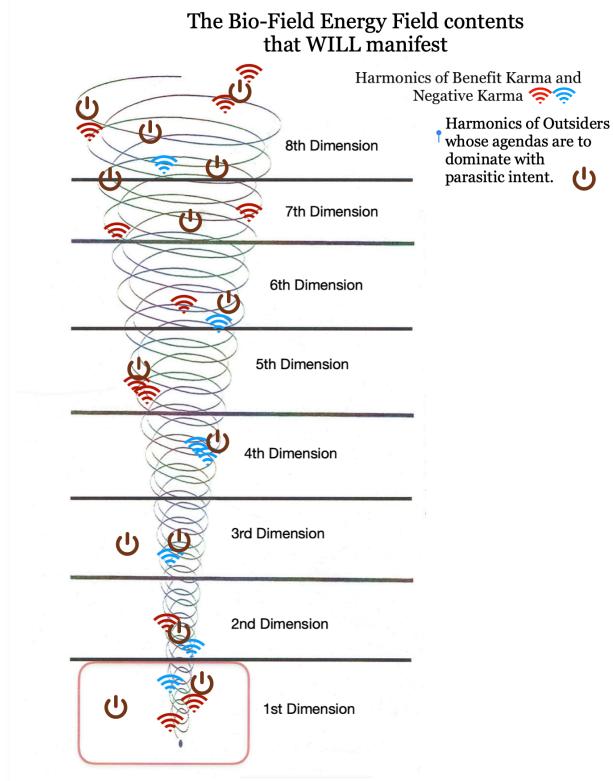

## Messages Are Not Simply to Navigate, but to Clear

The "Cause" of Humanity's Entrapment is really very simple... Energy from Outsider's Agendas to Dominate are generations old.

In this moment, your Energy Gifts; Imagination, Vision, Authority, Love, Clarity, Creativity, Joy, ringing into the Unseen worlds of great power WILL CAUSE LIFE TO 'PIVOT'.

• I have my foundation in the Sacred Female Triad of Gaia, Sophia and Grace. From this platform, I create and maintain safety, creativity, peace, and All Good.