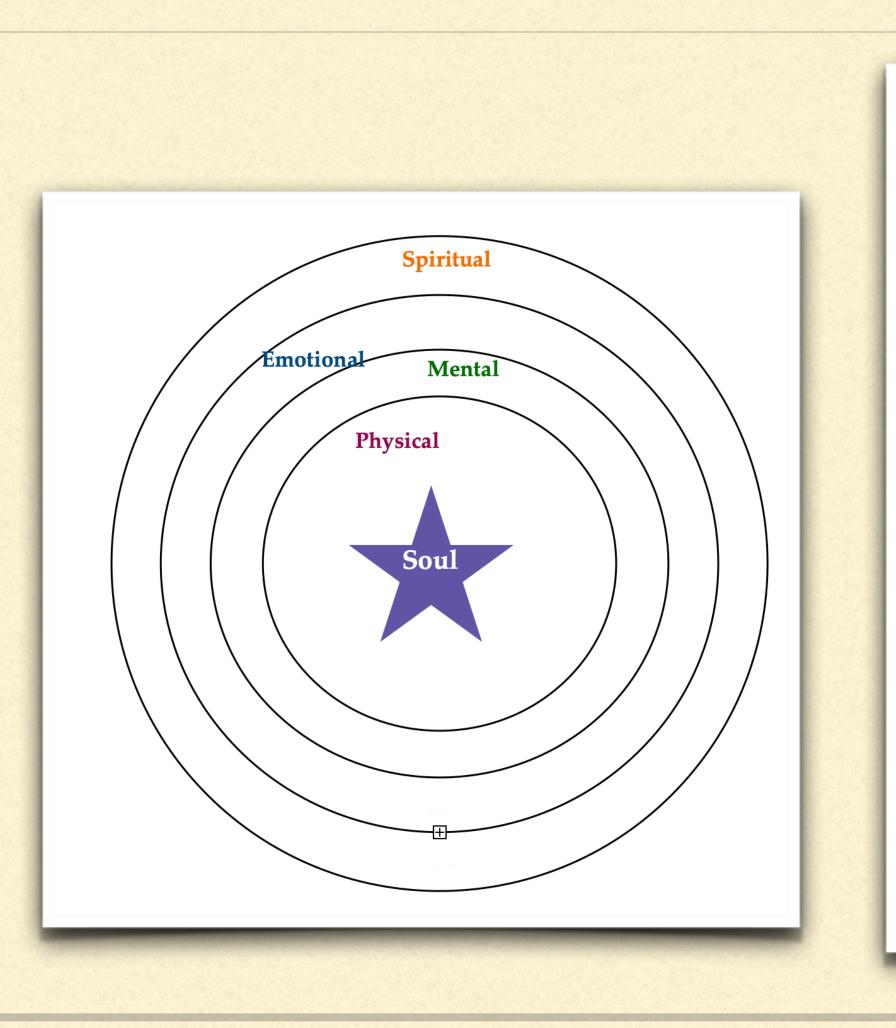

### Soul:

• Carries unformed energy

The vibrational speed of an energy wave is discerned by different sensing systems.