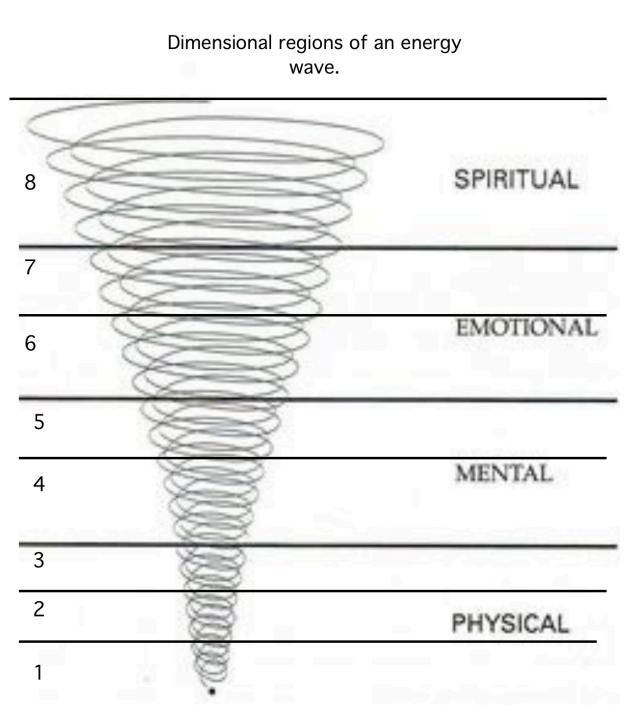

### Soul:

• Carries unformed energy

The vibrational speed of an energy wave is discerned by different sensing systems.