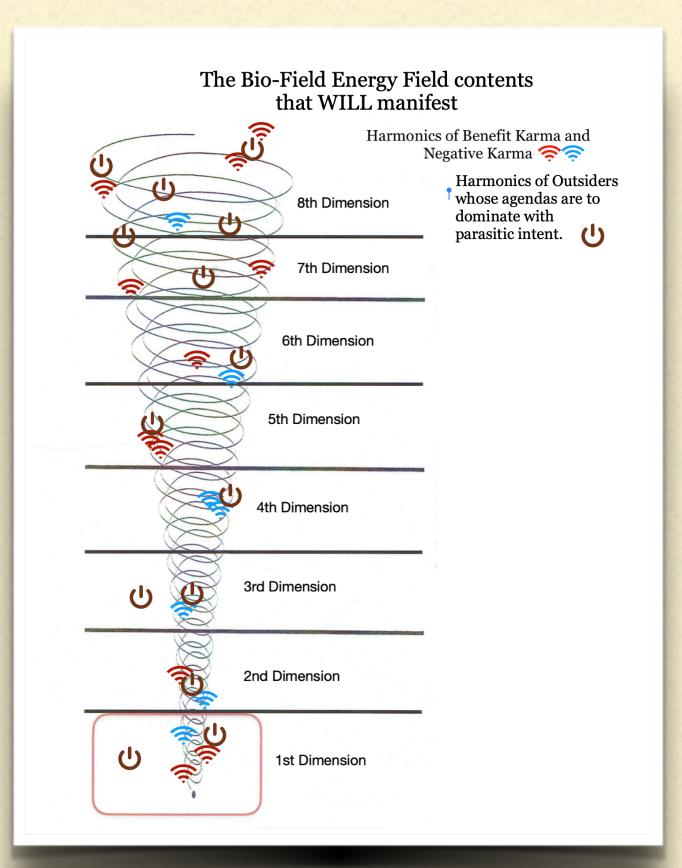

### Soul:

• Carries unformed energy

The vibrational speed of an energy wave is discerned by different sensing systems.

## Being Sensitive to Energy is a Divine Gift

The Law of Manifestation

The Law of Personal Choice

Tesla, "If you want to understand the Universe, you must understand energy, vibrations, and frequencies."

Therefore, if you want to change your Universe, World, Life, you must understand the language of Energy, vibrations and frequencies.

Learn the Language of Energy